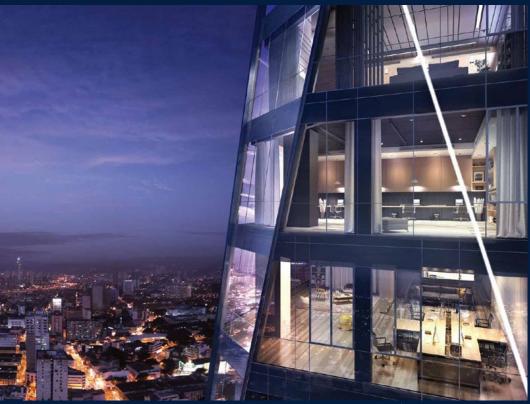

# FOR SALE COMMERCIAL - OFFICE 12,449SQFT (1,157SQM) / CALL FOR PRICE! **COMMERCIAL - OFFICE**

Signature Office: Strata Office

10 TMPE CI TATE SQUIT

### **COMMERCIAL - OFFICE**

157 JALAN AMPANG, KUALA AMPANG, WILAYAH PERSEKUTUAN KUALA LUMPUR, 55000, KUALA

SGLD37648233 **LISTING ID: TENURE: FREEHOLD** 

■ TITLE: N/A

**SIZE BUILT-UP:** 12,449SQFT (1,157SQM)

SIZE LAND: 3.112AC (1.259HA)

NO. OF FLOORS: 29 ■ FLOOR/LEVEL: N/A - N/A **■ PARKING SPACES:** N/A **LAYOUT TYPE: OTHER FACING:** N/A

**CITY VIEW ■ VIEWING:** 

■ SELLING PRICE:

**■ COMPLETION YEAR:** 2024

**ORIGINAL CONDITION CONDITION:** 

### **OXLEY TOWERS**