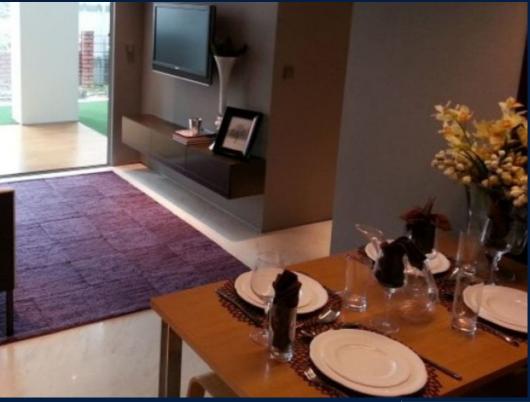

#### **26 NEWTON**

Spacious 1,539sqft (143sqm), partially furnished, 2 bedroom, 2 bathroom Condominium for Sale. Completed in 2016, this penthouse end lot unit is in original condition. Others: Freehold, facing west, 1 other room(s) This property is currently vacant and ready to move in. Located in Singapore's district D11 near Newton, Novena in the area Newton (Central region).

#### **INTERIOR FACILITIES**

Air-Conditioning

Balcony

Internet Connection

Jacuzzi

Private Garden

#### **OTHER INTERIOR FEATURES**

Cooker Hob/Hood

Dishwasher

Dryer

Fridge

### **EXTERIOR FACILITIES**

24 Hours Security

· Covered Car Park

Swimming Pool

Wading Pool

VISIT THIS PROPERTY AT: https://www.sghomesguru.com/property/SGLD39071108

L3008899K R007425C