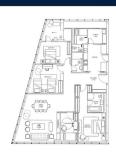

# **RESIDENTIAL - CONDOMINIUM** 2,088SQFT (194SQM) / CALL FOR PRICE!

3 - Bedroom

TYPE C5a

## **RESIDENTIAL - CONDOMINIUM**

REFLECTIONS AT KEPPEL BAY, 1, KEPPEL BAY VIEW, HARBOURFRONT, TELOK BLANGAH,

**LISTING ID:** SGLD40008485 TENURE: **LEASEHOLD 99** 

■ TITLE: N/A

■ SIZE BUILT-UP: 2.088SQFT (194SQM) SIZE LAND: 20.757AC (8.400HA)

■ NO. OF FLOORS: N/A

FLOOR/LEVEL: N/A - HIGH FLOOR

**BED ROOMS:** 3+1**BATH ROOMS:** 3 **MAIDS ROOMS:** N/A ■ PARKING SPACES: N/A **CORNER LAYOUT TYPE:** 

**■ FACING:** N/A **VIEWING: OTHER** 

**■ SELLING PRICE:** 