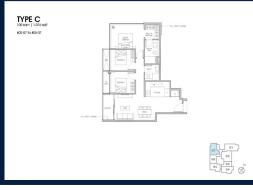

#### **RESIDENTIAL - CONDOMINIUM**

99, STILL ROAD, EAST COAST, MARINE PARADE,

**SINGAPORE 423989** 

■ LISTING ID: SGLD40094068 ■ TENURE: FREEHOLD

■ TITLE: N/A

■ **SIZE BUILT-UP**: 1,076SQFT (100SQM)
■ **SIZE LAND**: 23,541SQFT (2,187SQM)

■ NO. OF FLOORS:

■ FLOOR/LEVEL: 2 - LOW FLOOR

■ BED ROOMS: 3
■ BATH ROOMS: 2
■ MAIDS ROOMS: N/A
■ PARKING SPACES: N/A
■ LAYOUT TYPE: CORNER

■ FACING: N/A
■ VIEWING: OTHER

■ SELLING PRICE: CALL FOR PRICE

■ COMPLETION YEAR: 2025