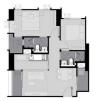

## RESIDENTIAL - CONDOMINIUM 646SQFT (60SQM) / CALL FOR PRICE!

+65 9060 9106

2 - Bedroom

TYPE F

#### **RESIDENTIAL - CONDOMINIUM**

CHOM PHON, CHATUCHAK, 10900, BANGKOK, BANGKOK, THAILAND

LISTING ID: TENURE: TITLE: SIZE BUILT-UP: SIZE LAND: ■ NO. OF FLOORS: FLOOR/LEVEL: BED ROOMS: BATH ROOMS: MAIDS ROOMS: PARKING SPACES: LAYOUT TYPE: FACING: VIEWING: SELLING PRICE: **COMPLETION YEAR: CONDITION:** 

FURNISHING:

LISTING DATE:

SGLD41175307 FREEHOLD N/A 646SQFT (60SQM) 7.512AC (3.040HA) 44 N/A - MIDDLE FLOOR 2 2 N/A N/A OTHER N/A N/A OTHER N/A N/A CALL FOR PRICEI

2021 ORIGINAL CONDITION PARTIALLY FURNISHED FEB 28, 2022