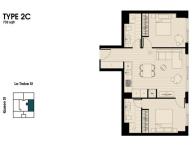

# **RESIDENTIAL - CONDOMINIUM** 732SQFT (68SQM) / CALL FOR PRICE!

2 - Bedroom

■ NO. OF FLOORS:

FLOOR/LEVEL: N/A - HIGH FLOOR

**BED ROOMS: BATH ROOMS:** 2 **MAIDS ROOMS:** N/A ■ PARKING SPACES: N/A

**REGULAR LAYOUT TYPE:** 

**■ FACING:** N/A **VIEWING:** N/A

**■ SELLING PRICE:** 

**■ COMPLETION YEAR:** 