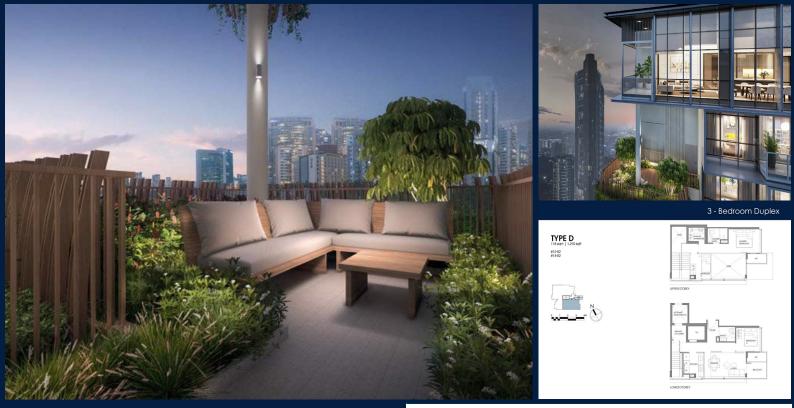

# **RESIDENTIAL - CONDOMINIUM**

EVELYN RD, 3, 3 EVELYN RD, NEWTON, NOVENA, SINGAPORE 309727

LISTING ID: TENURE: TITLE: SIZE BUILT-UP: SIZE LAND: NO. OF FLOORS: FLOOR/LEVEL: BED ROOMS: BATH ROOMS: MAIDS ROOMS: PARKING SPACES: LAYOUT TYPE: FACING: VIEWING: SELLING PRICE: COMPLETION YEAR: SGLD41842067 FREEHOLD N/A 1,270SQFT (118SQM) 9,873SQFT (917SQM) 16 14 - HIGH FLOOR 3 2 N/A N/A REGULAR N/A OTHER CALL FOR PRICEI 2026

# ENCHANTÉ

Condominium for Sale: Partially furnished, 3 bedroom, 2 bathroom. Completion in 2026, this high floor unit is in original condition. Tenure: Freehold Located in Singapore's district D11 near Newton, Novena in the area Newton (Central region).