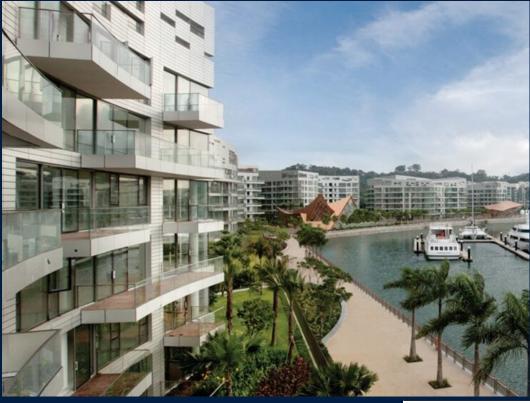

#### **RESIDENTIAL - CONDOMINIUM**

REFLECTIONS AT KEPPEL BAY, 1, KEPPEL BAY VIEW, HARBOURFRONT, TELOK BLANGAH,

**LISTING ID:** SGLD42169394 **TENURE: LEASEHOLD 99** 

■ TITLE: N/A

**SIZE BUILT-UP:** 2,120SQFT (197SQM) SIZE LAND: 20.757AC (8.400HA)

#### **REFLECTIONS AT KEPPEL BAY**

Spacious 2,120sqft (197sqm), partially furnished, 3 bedroom, 3 bathroom Condominium for Sale. Completed in 2011, this high floor unit is in original condition. Others: Leasehold 99, 1 other room(s) This property is currently vacant and ready to move in. Located in Singapore's district D04 near Harbourfront, Telok Blangah in the area Keppel (Central region).