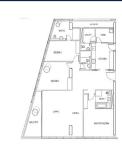

## **RESIDENTIAL - CONDOMINIUM** 2,120SQFT (197SQM) / CALL FOR PRICE!

TYPE C5

■ NO. OF FLOORS: N/A

FLOOR/LEVEL: N/A - HIGH FLOOR

**BED ROOMS:** 3+1**BATH ROOMS:** 3 **MAIDS ROOMS:** N/A ■ PARKING SPACES: N/A

**REGULAR LAYOUT TYPE:** 

**■ FACING:** N/A **VIEWING: OTHER** 

**■ SELLING PRICE:** 

#### **REFLECTIONS AT KEPPEL BAY**

Spacious 2,120sqft (197sqm), partially furnished, 3 bedroom, 3 bathroom Condominium for Sale. Completed in 2011, this high floor unit is in original condition. Others: Leasehold 99, 1 other room(s) This property is currently vacant and ready to move in. Located in Singapore's district D04 near Harbourfront, Telok Blangah in the area Keppel (Central region).