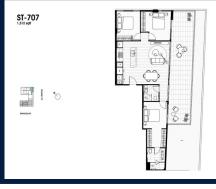

# **RESIDENTIAL - APARTMENT** 1,512SQFT (140SQM) / CALL FOR PRICE!

Stanley: 3 - Bedroom

### **RESIDENTIAL - APARTMENT**

512 - 544 SPENCER ST, WEST MELBOURNE, 3003, MELBOURNE, MELBOURNE, AUSTRALIA

SGLD42604344 **LISTING ID: TENURE: FREEHOLD** 

■ TITLE: N/A

SIZE BUILT-UP: 1,512SQFT (140SQM) SIZE LAND: 45,703SQFT (4,246SQM)

■ NO. OF FLOORS:

FLOOR/LEVEL: 7 - HIGH FLOOR

**BED ROOMS:** 3 **BATH ROOMS:** 2 **MAIDS ROOMS:** N/A ■ PARKING SPACES: N/A **CORNER LAYOUT TYPE:** 

**■ FACING: EAST VIEWING: OTHER** 

**■ SELLING PRICE:** 

#### THE MARKER

Spacious 1,512sqft (140sqm), partially furnished, 3 bedroom, 2 bathroom Apartment for Sale. Completed in 2021, this high floor corner unit is in original condition. Others: Freehold, facing east This property is currently vacant and ready to move in. Location: Melbourne. Australia.