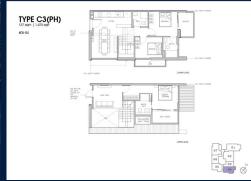

# RESIDENTIAL - CONDOMINIUM 1,475SQFT (137SQM) / CALL FOR PRICE!

3 - Bedroom (Premium) Penthouse

### **RESIDENTIAL - CONDOMINIUM**

99, STILL ROAD, EAST COAST, MARINE PARADE,

**SINGAPORE 423989** 

■ LISTING ID: SGLD43674532 ■ TENURE: FREEHOLD ■ TITLE: N/A

■ SIZE BUILT-UP: 1,475SQFT (137SQM)
■ SIZE LAND: 23,541SQFT (2,187SQM)

■ **NO. OF FLOORS**: 5

■ FLOOR/LEVEL: 5 - PENTHOUSE

■ BED ROOMS: 3
■ BATH ROOMS: 3
■ MAIDS ROOMS: N/A
■ PARKING SPACES: N/A

■ LAYOUT TYPE: CORNER
■ FACING: N/A
■ VIEWING: OTHER

■ SELLING PRICE: CALL FOR

**■ COMPLETION YEAR:** 2025