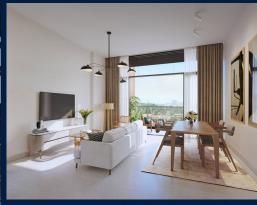

#### **INTERIOR FACILITIES**

Air-Conditioning

Balcony

Roof Terrace

Walk-In-Wardrobe

#### **OTHER INTERIOR FEATURES**

Cooker Hob/Hood

Fridge

Intercom

Oven / Microwave