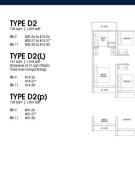

CONDITION:

FURNISHING:

LISTING DATE:

SGLD44300625 LEASEHOLD 99 N/A 1,292SQFT (120SQM) 3.870AC (1.566HA) 14 1 - LOW FLOOR 4 3 N/A N/A REGULAR N/A OTHER CALL FOR PRICE!