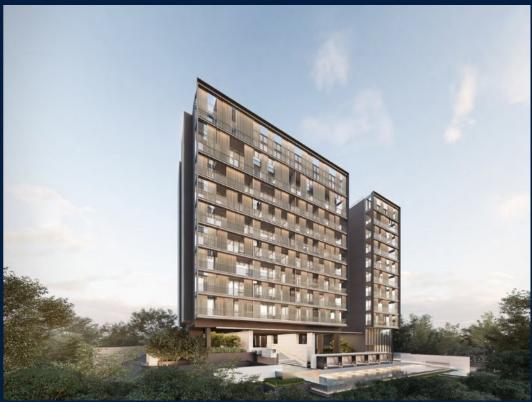

### 19, NASSIM HILL, TANGLIN, HOLLAND, SINGAPORE 258482

■ LISTING ID: SGLD44339074 ■ TENURE: LEASEHOLD 99

■ TITLE: N/A

■ SIZE BUILT-UP: 1,410SQFT (131SQM)
■ SIZE LAND: 1.429AC (0.578HA)

■ **NO. OF FLOORS**: 10 ■ **FLOOR/LEVEL**: N/A - N/A

#### 19 NASSIM

Spacious 1,410sqft (131sqm), unfurnished, 3 bedroom, 2 bathroom Condominium for Sale. Completion in 2024, this corner unit is in original condition. Others: Leasehold 99 This property is currently vacant and ready to move in. Located in Singapore's district D10 near Tanglin, Holland in the area Tanglin (Central region).