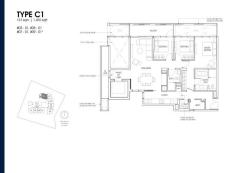

### 19, NASSIM HILL, TANGLIN, HOLLAND, SINGAPORE 258482

■ LISTING ID: SGLD44339074 ■ TENURE: LEASEHOLD 99

■ TITLE: N/A

■ SIZE BUILT-UP: 1,410SQFT (131SQM)
■ SIZE LAND: 1.429AC (0.578HA)

■ **NO. OF FLOORS**: 10 ■ **FLOOR/LEVEL**: N/A - N/A

■ BED ROOMS: 3
■ BATH ROOMS: 2
■ MAIDS ROOMS: N/A
■ PARKING SPACES: N/A

■ LAYOUT TYPE: CORNER
■ FACING: N/A
■ VIEWING: OTHER

■ SELLING PRICE: CALL FOR PRICE

**■ COMPLETION YEAR:** 2024

■ CONDITION: ORIGINAL CONDITION

#### 19 NASSIM

Spacious 1,410sqft (131sqm), unfurnished, 3 bedroom, 2 bathroom Condominium for Sale. Completion in 2024, this corner unit is in original condition. Others: Leasehold 99 This property is currently vacant and ready to move in. Located in Singapore's district D10 near Tanglin, Holland in the area Tanglin (Central region).