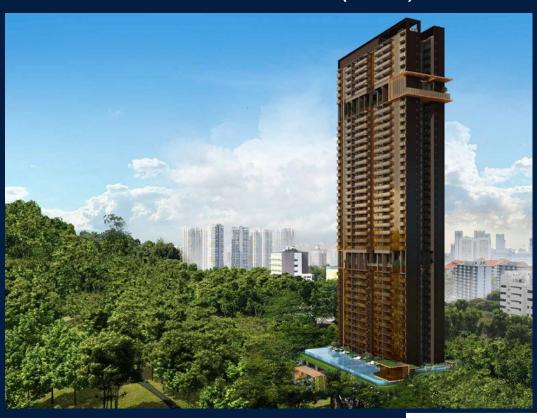

#### **RESIDENTIAL - APARTMENT**

173 CHIN SWEE ROAD, ALEXANDRA, COMMONWEALTH, SINGAPORE 169878

■ LISTING ID: SGLD44400384 ■ TENURE: LEASEHOLD 99

■ TITLE: N/A

■ **SIZE BUILT-UP**: 517SQFT (48SQM)
■ **SIZE LAND**: 1.656AC (0.670HA)

**■ NO. OF FLOORS**: 39

■ FLOOR/LEVEL: 39 - HIGH FLOOR

■ BED ROOMS: 1
■ BATH ROOMS: 1
■ MAIDS ROOMS: N/A
■ PARKING SPACES: N/A

■ LAYOUT TYPE: REGULAR

■ FACING: N/A
■ VIEWING: OTHER

■ SELLING PRICE: CALL FOR PRICE

**■ COMPLETION YEAR:** 202

■ CONDITION: ORIGINAL CONDITION
■ FURNISHING: PARTIALLY FURNISHED

■ LISTING DATE: AUG 29, 2023

#### THE LANDMARK

Apartment for Sale: Partially furnished, 1 bedroom, 1 bathroom. Completed in 2025, this unit is in original condition. Tenure: Leasehold 99 Located in Singapore's district D03 near Alexandra, Commonwealth in the area Central South (Central region).