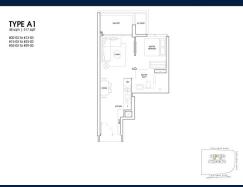

#### **RESIDENTIAL - APARTMENT**

173 CHIN SWEE ROAD, ALEXANDRA, COMMONWEALTH, SINGAPORE 169878

■ LISTING ID: SGLD44400384 ■ TENURE: LEASEHOLD 99

■ TITLE: N/A

■ **SIZE BUILT-UP**: 517SQFT (48SQM)
■ **SIZE LAND**: 1.656AC (0.670HA)

**■ NO. OF FLOORS**: 39

■ FLOOR/LEVEL: 39 - HIGH FLOOR

■ BED ROOMS: 1
■ BATH ROOMS: 1
■ MAIDS ROOMS: N/A
■ PARKING SPACES: N/A

■ LAYOUT TYPE: REGULAR

■ FACING: N/A
■ VIEWING: OTHER

■ SELLING PRICE: CALL FOR PRICE