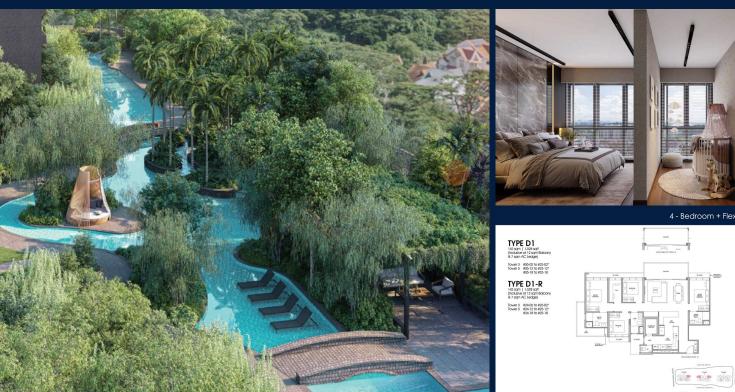

### LENTOR MODERN

Condominium for Sale: Partially furnished, 4 bedroom, 4 bathroom. Completion in 2028, this end lot unit is in original condition. Tenure: Leasehold 99 Located in Singapore's district D26 near Mandai, Upper Thomson in the area North (North region).