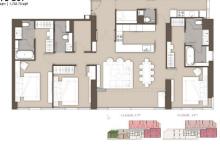

**COMPLETION YEAR:** 

**CONDITION:** 

FURNISHING:

LISTING DATE:

SGLD47869162 FREEHOLD N/A 1,744SQFT (162SQM) 43,107SQFT (4,005SQM) 37 N/A - N/A 3+2 4 N/A N/A OTHER N/A OTHER

#### **MULBERRY GROVE SUKHUMVIT**

Condominium for Sale: Partially furnished, 3 bedroom, 4 bathroom. Completion in 2023, this unit is in original condition. Tenure: Freehold