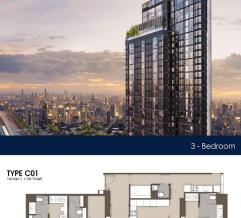

#### **MULBERRY GROVE SUKHUMVIT**

Condominium for Sale: Partially furnished, 3 bedroom, 4 bathroom. Completion in 2023, this unit is in original condition. Tenure: Freehold

**COMPLETION YEAR:** 

**CONDITION:** 

FURNISHING:

LISTING DATE:

SGLD47869162 FREEHOLD N/A 1,744SQFT (162SQM) 43,107SQFT (4,005SQM) 37 N/A - N/A 3+2 4 N/A N/A OTHER N/A OTHER