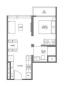

# RESIDENTIAL - CONDOMINIUM 409SQFT (38SQM) / CALL FOR PRICE!

1 - Bedroom

■ NO. OF FLOORS: 30

■ FLOOR/LEVEL: 30 - HIGH FLOOR

■ BED ROOMS: 1
■ BATH ROOMS: 1
■ MAIDS ROOMS: N/A
■ PARKING SPACES: N/A

■ LAYOUT TYPE: REGULAR

■ FACING: N/A
■ VIEWING: OTHER

■ SELLING PRICE: CALL FOR PRICE