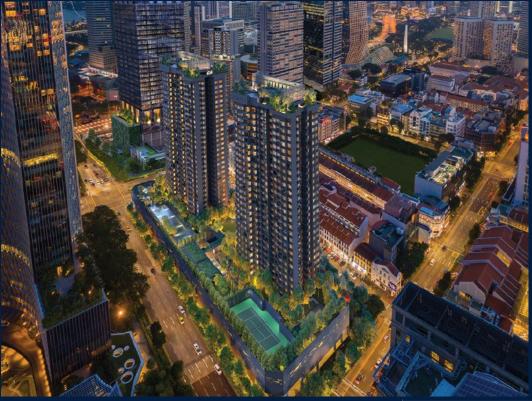

## **RESIDENTIAL - CONDOMINIUM**

16, 18, 20 TAN QUEE LAN STREET, BEACH ROAD, BUGIS, ROCHOR, SINGAPORE 188098

■ LISTING ID: SGLD48365583 ■ TENURE: LEASEHOLD 99

■ TITLE: N/A

■ **SIZE BUILT-UP**: 409SQFT (38SQM)
■ **SIZE LAND**: 2.849AC (1.153HA)

### MIDTOWN MODERN

Condominium for Sale: Partially furnished, 1 bedroom, 1 bathroom. Completed in 2025, this unit is in original condition. Tenure: Leasehold 99 Located in Singapore's district D07 near Beach Road, Bugis, Rochor in the area Beach Road (Central region).