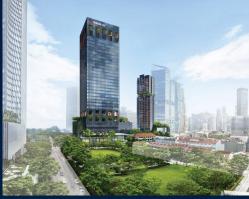

## **RESIDENTIAL - CONDOMINIUM**

16, 18, 20 TAN QUEE LAN STREET, BEACH ROAD, BUGIS, ROCHOR, SINGAPORE 188098

■ LISTING ID: SGLD48365583 ■ TENURE: LEASEHOLD 99

■ TITLE: N/A

■ **SIZE BUILT-UP**: 409SQFT (38SQM)
■ **SIZE LAND**: 2.849AC (1.153HA)

### MIDTOWN MODERN

Condominium for Sale: Partially furnished, 1 bedroom, 1 bathroom. Completed in 2025, this unit is in original condition. Tenure: Leasehold 99 Located in Singapore's district D07 near Beach Road, Bugis, Rochor in the area Beach Road (Central region).