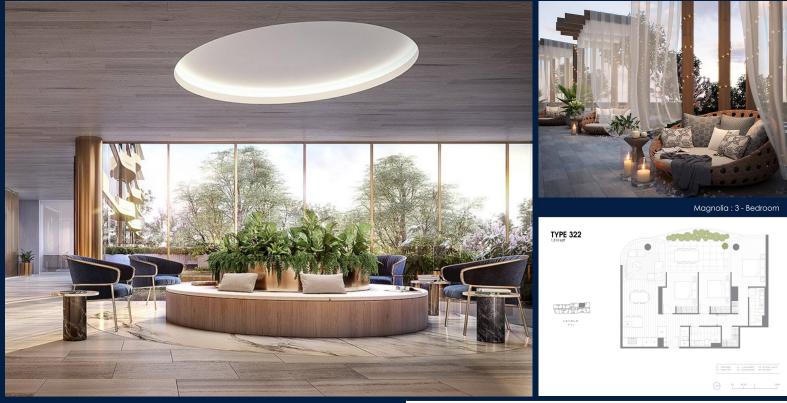

#### **SKY GARDEN**

Spacious 1,313sqft (122sqm), partially furnished, 3 bedroom, 2 bathroom Condominium for Sale. Completion in 2021, this unit is in original condition. Others: freehold This property is currently vacant and ready to move in. Location: Melbourne, Australia.

#### **INTERIOR FACILITIES**

- Air-Conditioning
- Balcony

Fridge

#### **OTHER INTERIOR FEATURES**

- Cooker Hob/Hood
- **EXTERIOR FACILITIES**
- 24 Hours Security
- Covered Car Park
- Business Centre
- Function Room

VISIT THIS PROPERTY AT: https://www.sghomesguru.com/property/SGLD50016468