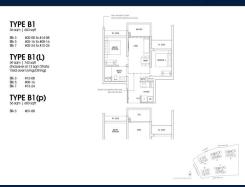

■ NO. OF FLOORS:

FLOOR/LEVEL: 15 - HIGH FLOOR

**BED ROOMS:** 2 **BATH ROOMS: MAIDS ROOMS:** N/A ■ PARKING SPACES: N/A

**REGULAR LAYOUT TYPE:** 

**■ FACING:** N/A **VIEWING: OTHER** 

**■ SELLING PRICE:** 

**■ COMPLETION YEAR:** 

### THE BOTANY AT DAIRY FARM

Condominium for Sale: Partially furnished, 2 bedroom, 1 bathroom. Completion in 2027, this unit is in original condition. Tenure: Leasehold 99 Located in Singapore's district D23 near Bukit Batok, Bukit Panjang, Choa Chu Kang in the area North West (West region).