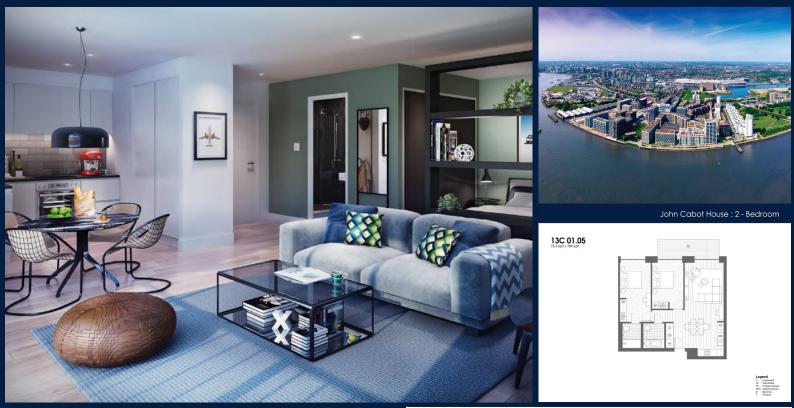

#### **ROYAL WHARF**

Partially furnished, 2 bedroom, 2 bathroom Apartment for Sale. Completion in 2017, this unit is in original condition. Others: leasehold 999 This property is currently vacant and ready to move in. Block: John Cabot Location: London, United Kingdom.