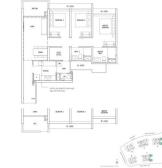

# RESIDENTIAL - CONDOMINIUM 1,033SQFT (96SQM) / CALL FOR PRICE!

3 - Bedroom Flexi

SELLING PRICE:

CONDITION:

FURNISHING:

LISTING DATE:

COMPLETION YEAR:

SGLD51676446 LEASEHOLD 99 N/A 1,033SQFT (96SQM) 3.870AC (1.566HA) 9 3 - LOW FLOOR 3+1 3 N/A N/A END LOT N/A OTHER CALL FOR PRICE!