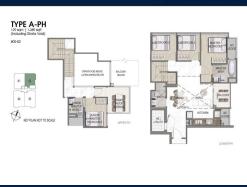

# **RESIDENTIAL - CONDOMINIUM**

21, LORONG K TELOK KURAU, EAST COAST, MARINE PARADE, SINGAPORE 425617

■ LISTING ID: SGLD53285976 ■ TENURE: FREEHOLD ■ TITLE: N/A

■ SIZE BUILT-UP: 1,625SQFT (151SQM)
■ SIZE LAND: 14,875SQFT (1,382SQM)

■ NO. OF FLOORS:

■ FLOOR/LEVEL: N/A - PENTHOUSE

■ BED ROOMS: 4

■ BATH ROOMS: 3

■ MAIDS ROOMS: N/A

■ PARKING SPACES: N/A

■ LAYOUT TYPE: OTHER

■ FACING: N/A