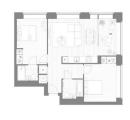

### **RESIDENTIAL - APARTMENT** 828SQFT (77SQM) / CALL FOR PRICE!

The Deanston : 2 - Bedroom

■ NO. OF FLOORS: 16 FLOOR/LEVEL: N/A - N/A **BED ROOMS:** 2 **BATH ROOMS:** 2 **MAIDS ROOMS:** N/A ■ PARKING SPACES: N/A

**CORNER LAYOUT TYPE: ■ FACING:** N/A **VIEWING: OTHER** 

**■ SELLING PRICE:** 

**■ COMPLETION YEAR:** 