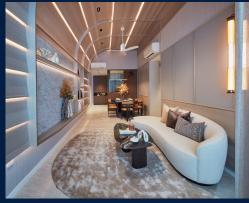

■ CONDITION: ORIGINAL CONDITION
■ FURNISHING: PARTIALLY FURNISHED

■ LISTING DATE: OCT 10, 2023

#### **TERRA HILL**

Condominium for Sale: Partially furnished, 2 bedroom, 2 bathroom. Completion in 2026, this unit is in original condition. Tenure: Freehold Located in Singapore's district D05 near Buona Vista, West Coast, Clementi in the area South West (Central region).

#### **INTERIOR FACILITIES**

Air-Conditioning

Balcony

Bombshelter

#### **OTHER INTERIOR FEATURES**

Cooker Hob/Hood

Dishwasher

Dryer

Fridge