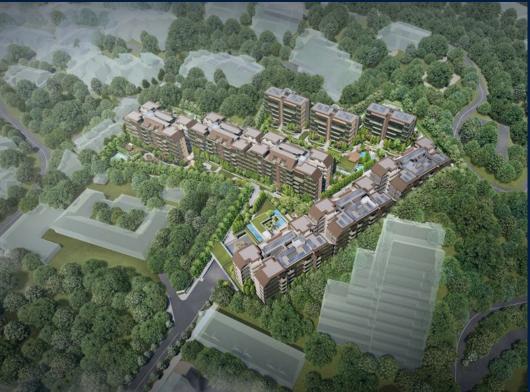

## **RESIDENTIAL - CONDOMINIUM**

18 YEW SIANG ROAD, BUONA VISTA, WEST COAST, CLEMENTI, SINGAPORE 117755

■ LISTING ID: SGLD54812989 ■ TENURE: FREEHOLD ■ TITLE: N/A

■ SIZE BUILT-UP: 678SQFT (63SQM)
■ SIZE LAND: 4.785AC (1.936HA)

#### **TERRA HILL**

Condominium for Sale: Partially furnished, 2 bedroom, 2 bathroom. Completion in 2026, this unit is in original condition. Tenure: Freehold Located in Singapore's district D05 near Buona Vista, West Coast, Clementi in the area South West (Central region).