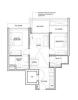

## **RESIDENTIAL - CONDOMINIUM**

18 YEW SIANG ROAD, BUONA VISTA, WEST COAST, CLEMENTI, SINGAPORE 117755

■ LISTING ID: SGLD54812989 ■ TENURE: FREEHOLD ■ TITLE: N/A

■ SIZE BUILT-UP: 678SQFT (63SQM)
■ SIZE LAND: 4.785AC (1.936HA)

■ NO. OF FLOORS:

■ FLOOR/LEVEL: 2 - LOW FLOOR

■ BED ROOMS: 2
■ BATH ROOMS: 2
■ MAIDS ROOMS: N/A
■ PARKING SPACES: N/A

■ LAYOUT TYPE: REGULAR

■ FACING: N/A
■ VIEWING: OTHER

■ SELLING PRICE: CALL FOR PRICE

**■ COMPLETION YEAR:** 2026