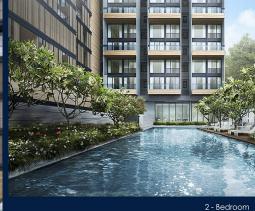

#### **LLOYD SIXTYFIVE**

Spacious 1,604sqft (149sqm), partially furnished, 2 bedroom, 2 bathroom Condominium for Sale. Completed in 2016, this unit is in original condition. Others: Freehold, 2 other room(s) This property is currently vacant and ready to move in. Located in Singapore's district D09 near Orchard, River Valley in the area Orchard (Central region).

#### **EXTERIOR FACILITIES**

24 Hours Security

Covered Car Park

Function Room

Jacuzzi

VISIT THIS PROPERTY AT: https://www.sghomesguru.com/property/SGLD55268553

L3008899K R007425C