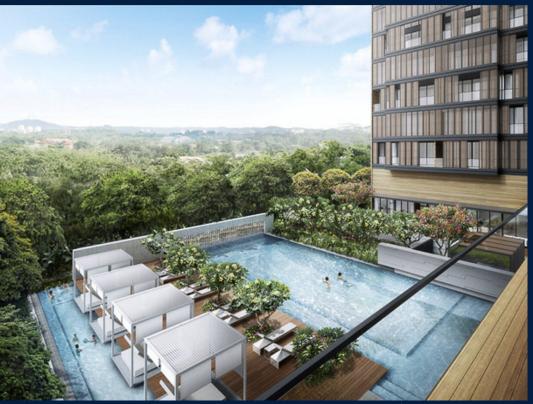

#### **LLOYD SIXTYFIVE**

Spacious 1,604sqft (149sqm), partially furnished, 2 bedroom, 2 bathroom Condominium for Sale. Completed in 2016, this unit is in original condition. Others: Freehold, 2 other room(s) This property is currently vacant and ready to move in. Located in Singapore's district D09 near Orchard, River Valley in the area Orchard (Central region).

#### **EXTERIOR FACILITIES**

24 Hours Security

Covered Car Park

Function Room

Jacuzzi

VISIT THIS PROPERTY AT: https://www.sghomesguru.com/property/SGLD55268553

L3008899K R007425C