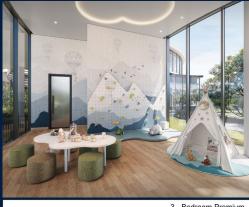

## RESIDENTIAL - CONDOMINIUM 1,184SQFT (110SQM) / CALL FOR PRICE!

3 - Bedroom Premium

#### HILLOCK GREEN

Condominium for Sale: Partially furnished, 3 bedroom, 3 bathroom. Completion in 2028, this unit is in original condition. Tenure: Leasehold 99 Located in Singapore's district D26 near Mandai, Upper Thomson in the area North (North region).