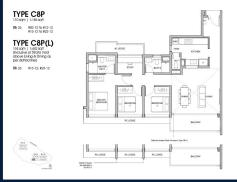

## RESIDENTIAL - CONDOMINIUM 1,184SQFT (110SQM) / CALL FOR PRICE!

3 - Bedroom Premium

#### **RESIDENTIAL - CONDOMINIUM**

26 LENTOR CENTRAL, MANDAI, UPPER THOMSON,

**SINGAPORE 788878** 

■ LISTING ID: SGLD55677835 ■ TENURE: LEASEHOLD 99

■ TITLE: N/A

■ SIZE BUILT-UP: 1,184SQFT (110SQM)
■ SIZE LAND: 3.322AC (1.344HA)
■ NO. OF FLOORS: 23

■ FLOOR/LEVEL: N/A - N/A
■ BED ROOMS: 3+1
■ BATH ROOMS: 3
■ MAIDS ROOMS: N/A
■ PARKING SPACES: N/A

■ PARKING SPACES: N/A
■ LAYOUT TYPE: REGULAR
■ FACING: N/A

■ VIEWING: N/A

■ VIEWING: OTHER

■ SELLING PRICE: CALL FOR PRICE