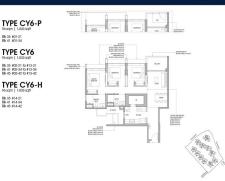

# **RESIDENTIAL - EXECUTIVE CONDO**

35 YISHUN CLOSE, SINGAPORE 769341

■ LISTING ID: SGLD56860652 ■ TENURE: LEASEHOLD 99

■ TITLE: N/A

■ **SIZE BUILT-UP:** 1,033SQFT (96SQM) ■ **SIZE LAND:** 5.316AC (2.151HA)

■ NO. OF FLOORS: 14

■ FLOOR/LEVEL: 2 - LOW FLOOR

■ BED ROOMS: 3
■ BATH ROOMS: 2
■ MAIDS ROOMS: N/A
■ PARKING SPACES: N/A

■ LAYOUT TYPE: CORNER
■ FACING: N/A
■ VIEWING: OTHER

■ SELLING PRICE: CALL FOR PRICE

**■ COMPLETION YEAR:** 2027

■ CONDITION: ORIGINAL CONDITION ■ FURNISHING: PARTIALLY FURNISHED

■ LISTING DATE: MAR 23, 2023