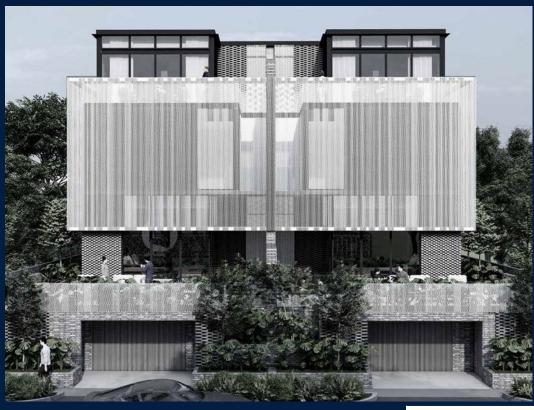

### **RESIDENTIAL - SEMI-DETACHED HOUSE**

7B, JALAN BERJAYA, ANG MO KIO, BISHAN, THOMSON, SINGAPORE 578603

■ LISTING ID: SGLD57282637 ■ TENURE: FREEHOLD

■ TITLE: N/A

■ **SIZE BUILT-UP**: 7,077SQFT (657SQM)
■ **SIZE LAND**: 2,800SQFT (260SQM)

#### **7BJB**

Semi-Detached House for Sale: 5 bedroom, 6 bathroom. Completion in 2024, this unit is in original condition. Tenure: Freehold Located in Singapore's district D20 near Ang Mo Kio, Bishan, Thomson in the area Ang Mo Kio (North East region).