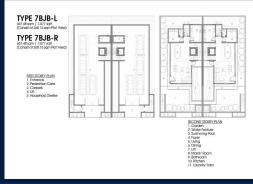

■ NO. OF FLOORS:

■ FLOOR/LEVEL: N/A - N/A

■ BED ROOMS: 5
■ BATH ROOMS: 6
■ MAIDS ROOMS: 1
■ PARKING SPACES: N/A
■ LAYOUT TYPE: OTHER
■ FACING: N/A

■ VIEWING: OTHER

■ SELLING PRICE: CALL FOR PRICE

■ COMPLETION YEAR: 2024

#### **7BJB**

Semi-Detached House for Sale: 5 bedroom, 6 bathroom. Completion in 2024, this unit is in original condition. Tenure: Freehold Located in Singapore's district D20 near Ang Mo Kio, Bishan, Thomson in the area Ang Mo Kio (North East region).