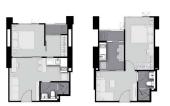

### RATCHAPRUEK ROAD, TALAT PHLU, THON BURI, 10600, BANGKOK, BANGKOK, THAILAND

LISTING ID: TENURE: TITLE: SIZE BUILT-UP: SIZE LAND: NO. OF FLOORS: FLOOR/LEVEL: BED ROOMS: BATH ROOMS: MAIDS ROOMS: PARKING SPACES: LAYOUT TYPE: FACING: VIEWING: SELLING PRICE: COMPLETION YEAR:

CONDITION:

FURNISHING:

LISTING DATE:

SGLD57295675 FREEHOLD N/A 344SQFT (32SQM) 3.212AC (1.300HA) 40 N/A - N/A 1 1 N/A N/A OTHER N/A OTHER