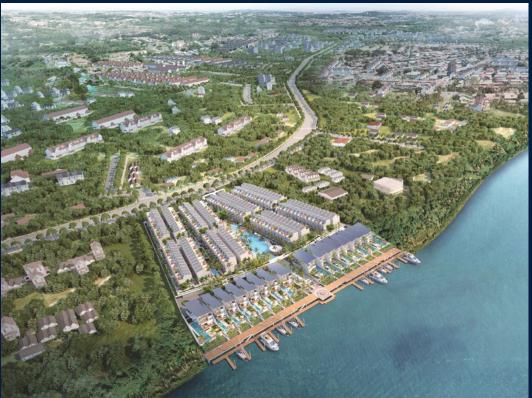

### **RESIDENTIAL - LANDED HOUSE**

NATIONAL ROAD NO. 1, PHUM KDEY TAKOY, SANGKAT VEAL SBOV, KHAN CHBAR AMPOV, 08561,

■ LISTING ID: SGLD58464980 ■ TENURE: FREEHOLD ■ TITLE: N/A

■ **SIZE BUILT-UP**: 3,387SQFT (315SQM)
■ **SIZE LAND**: 702SQFT (65SQM)

#### THE PALMS

Spacious 3,387sqft (315sqm), partially furnished, 4 bedroom, 5 bathroom Landed House for Sale. Completion in 2021, this unit is in original condition. Others: freehold This property is currently vacant and ready to move in.

#### **EXTERIOR FACILITIES**

24 Hours Security

• Clubhouse

Covered Car Park

• Function Room

VISIT THIS PROPERTY AT: https://www.sghomesguru.com/property/SGLD58464980

L3008899K R007425C