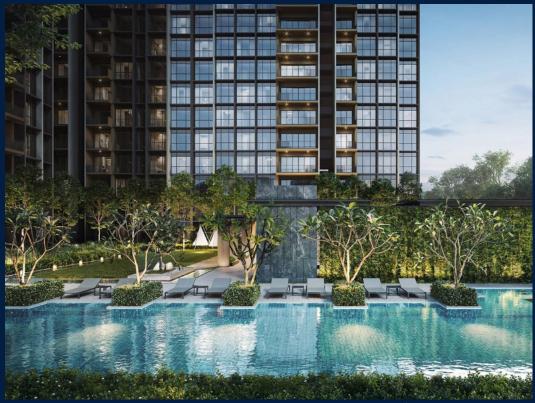

#### **ALTURA**

Executive Condo for Sale: Partially furnished, 4 bedroom, 3 bathroom. Completion in 2027, this unit is in original condition. Tenure: Leasehold 99 Located in Singapore's district D23 near Bukit Batok, Bukit Panjang, Choa Chu Kang in the area North West (West region).

#### **EXTERIOR FACILITIES**

24 Hours Security

• Clubhouse

Covered Car Park

Function Room

VISIT THIS PROPERTY AT: https://www.sghomesguru.com/property/SGLD58548804

L3008899K R007425C