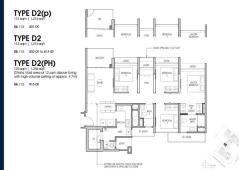

# RESIDENTIAL - EXECUTIVE CONDO 1,216SQFT (113SQM) / CALL FOR PRICE!

4 - Bedroom Deluxe + Flexi

### **RESIDENTIAL - EXECUTIVE CONDO**

115 BUKIT BATOK WEST AVE. 8, BUKIT BATOK, BUKIT PANJANG, CHOA CHU KANG, SINGAPORE

■ LISTING ID: SGLD58548804 ■ TENURE: LEASEHOLD 99

■ TITLE: N/A

■ SIZE BUILT-UP: 1,216SQFT (113SQM)
■ SIZE LAND: 3.089AC (1.250HA)

■ NO. OF FLOORS: 15

■ FLOOR/LEVEL: N/A - LOW FLOOR

■ BED ROOMS: 4+1
■ BATH ROOMS: 3
■ MAIDS ROOMS: N/A
■ PARKING SPACES: N/A

■ LAYOUT TYPE: REGULAR

■ FACING: N/A
■ VIEWING: OTHER

■ SELLING PRICE: CALL FOR PRICE