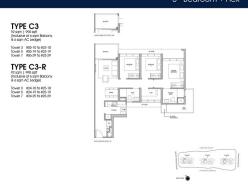

## **RESIDENTIAL - CONDOMINIUM** 990SQFT (92SQM) / CALL FOR PRICE!

3 - Bedroom + Flex

## **RESIDENTIAL - CONDOMINIUM**

LENTOR CENTRAL, MANDAI, UPPER THOMSON, **SINGAPORE 789900** 

**LISTING ID:** SGLD58735045 **■ TENURE: LEASEHOLD 99** 

■ TITLE: N/A

**SIZE BUILT-UP:** 990SQFT (92SQM) SIZE LAND: 4.270AC (1.728HA)

■ NO. OF FLOORS:

FLOOR/LEVEL: 24 - HIGH FLOOR

**BED ROOMS:** 3+1**BATH ROOMS:** 2 **MAIDS ROOMS:** N/A ■ PARKING SPACES: N/A **LAYOUT TYPE: END LOT** 

**■ FACING:** N/A **VIEWING: OTHER** 

**■ SELLING PRICE:** 