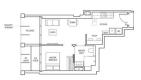

■ NO. OF FLOORS: 48

■ FLOOR/LEVEL: 46 - HIGH FLOOR

■ BED ROOMS: 1+1
■ BATH ROOMS: 1
■ MAIDS ROOMS: N/A
■ PARKING SPACES: N/A

■ LAYOUT TYPE: REGULAR

■ FACING: N/A
■ VIEWING: OTHER

■ SELLING PRICE: CALL FOR PRICE