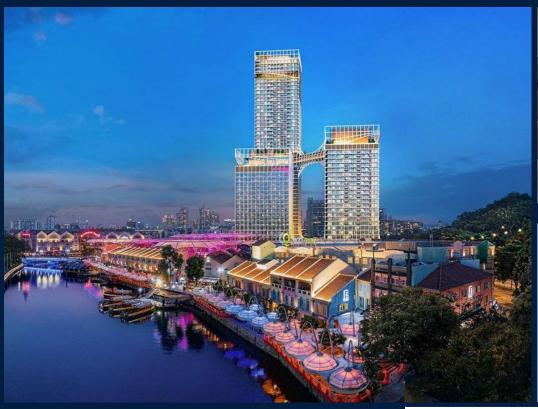

### **RESIDENTIAL - CONDOMINIUM**

CLARKE QUAY, CITY HALL, CLARKE QUAY, SINGAPORE 179882

■ LISTING ID: SGLD59537283 ■ TENURE: LEASEHOLD 99

■ TITLE: N/A

■ **SIZE BUILT-UP**: 506SQFT (47SQM)
■ **SIZE LAND**: 3.194AC (1.293HA)

### **CANNINGHILL PIERS**

Condominium for Sale: Partially furnished, 1 bedroom, 1 bathroom. Completed in 2027, this unit is in original condition. Tenure: Leasehold 99 Located in Singapore's district D06 near City Hall, Clarke Quay in the area City Hall (Central region).