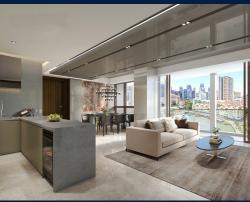

### **CANNINGHILL PIERS**

Condominium for Sale: Partially furnished, 1 bedroom, 1 bathroom. Completed in 2027, this unit is in original condition. Tenure: Leasehold 99 Located in Singapore's district D06 near City Hall, Clarke Quay in the area City Hall (Central region).

#### **INTERIOR FACILITIES**

Air-ConditioningBalcony