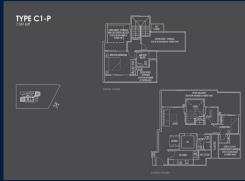

#### **RESIDENTIAL - CONDOMINIUM**

26, NEWTON ROAD, NEWTON, NOVENA, SINGAPORE 307957

■ LISTING ID: SGLD60341319
■ TENURE: FREEHOLD
■ TITLE: N/A

■ **SIZE BUILT-UP:** 1,539SQFT (143SQM)
■ **SIZE LAND:** 37,577SQFT (3,491SQM)

■ NO. OF FLOORS: 26

■ FLOOR/LEVEL: 25 - PENTHOUSE

■ BED ROOMS: 2+1
■ BATH ROOMS: 2
■ MAIDS ROOMS: N/A
■ PARKING SPACES: N/A
■ LAYOUT TYPE: CORNER

■ FACING: NORTH
■ VIEWING: OTHER

■ SELLING PRICE: CALL FOR PRICE

**■ COMPLETION YEAR:** 2016

■ CONDITION: ORIGINAL CONDITION
■ FURNISHING: PARTIALLY FURNISHED

■ LISTING DATE: MAY 02, 2023