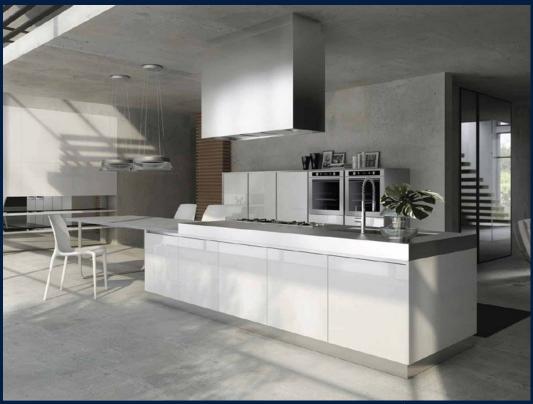

#### **26 NEWTON**

Spacious 1,539sqft (143sqm), partially furnished, 2 bedroom, 2 bathroom Condominium for Sale. Completed in 2016, this penthouse corner unit is in original condition. Others: Freehold, facing north, 1 other room(s) This property is currently vacant and ready to move in. Located in Singapore's district D11 near Newton, Novena in the area Newton (Central region).

#### **INTERIOR FACILITIES**

Air-Conditioning

Balcony

Internet Connection

Jacuzzi

Private Garden

#### **OTHER INTERIOR FEATURES**

Cooker Hob/Hood

Dishwasher

Dryer

Fridge

#### **EXTERIOR FACILITIES**

24 Hours Security

Covered Car Park

Swimming Pool

Wading Pool

VISIT THIS PROPERTY AT: https://www.sghomesguru.com/property/SGLD60341319