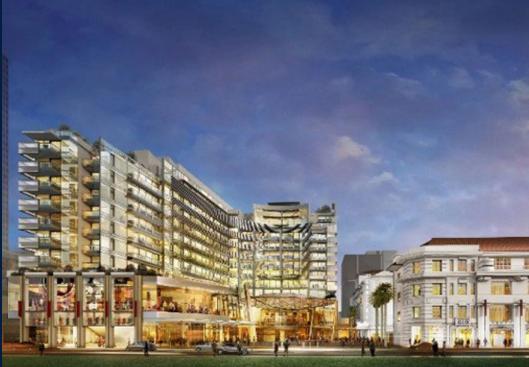

## EDEN RESIDENCES CAPITOL

Spacious 3,380sqft (314sqm), partially furnished, 3 bedroom, 3 bathroom Condominium for Sale. Completed in 2015, this unit is in original condition. Others: Leasehold 99 This property is currently vacant and ready to move in. Located in Singapore's district D06 near City Hall, Clarke Quay in the area City Hall (Central region).