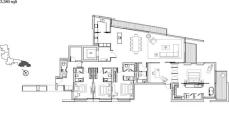

CONDITION:

FURNISHING:

LISTING DATE:

SGLD60968881 **LEASEHOLD 99** N/A 3,380SQFT (314SQM) 4.081AC (1.651HA) 5 N/A - N/A 3 3 N/A N/A OTHER N/A N/A

2015 **ORIGINAL CONDITION** PARTIALLY FURNISHED NOV 29, 2019

## EDEN RESIDENCES CAPITOL

Spacious 3,380sqft (314sqm), partially furnished, 3 bedroom, 3 bathroom Condominium for Sale. Completed in 2015, this unit is in original condition. Others: Leasehold 99 This property is currently vacant and ready to move in. Located in Singapore's district D06 near City Hall, Clarke Quay in the area City Hall (Central region).