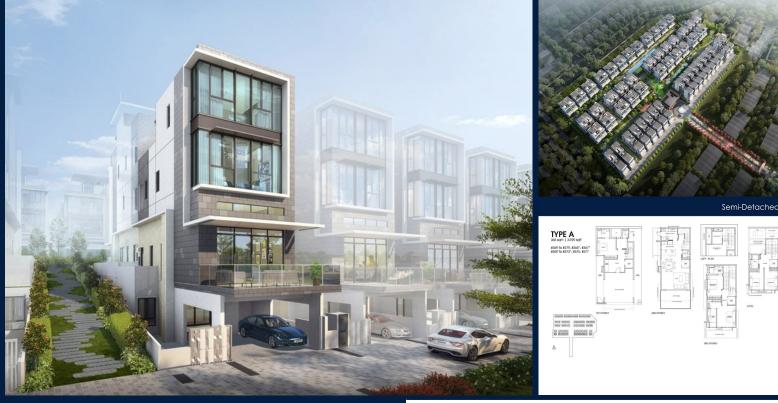

# RESIDENTIAL - LANDED HOUSE

BELGRAVIA DRIVE, SELETAR, YIO CHU KANG, SINGAPORE 807673

LISTING ID: TENURE: TITLE: SIZE BUILT-UP: SIZE LAND: NO. OF FLOORS: FLOOR/LEVEL: BED ROOMS: BATH ROOMS: MAIDS ROOMS: PARKING SPACES: LAYOUT TYPE: FACING: VIEWING: SELLING PRICE: COMPLETION YEAR: CONDITION:

SGLD61976197 FREEHOLD N/A 3,929SQFT (365SQM) 6.669AC (2.699HA) 3 N/A - N/A 5+2 4 N/A 2 OTHER N/A OTHER CALL FOR PRICEI

2028 ORIGINAL CONDITION PARTIALLY FURNISHED JAN 24, 2022

**CYNTHIA TEO - HUTTONS ASIA PTE LTD** 

### **BELGRAVIA ACE**

Landed House for Sale: Partially furnished, 5 bedroom, 4 bathroom. Completion in 2028, this unit is in original condition. Tenure: Freehold. Located in Singapore's district D28 near Seletar, Yio Chu Kang in the area North East (North East region).