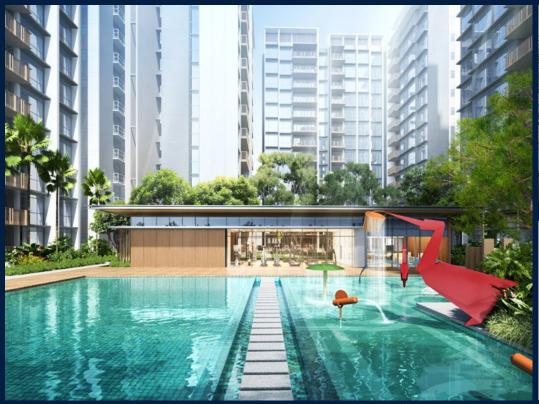

### NORTH GAIA

Executive Condo for Sale: Partially furnished, 4 bedroom, 3 bathroom. Completion in 2027, this unit is in original condition. Tenure: Leasehold 99 Located in Singapore's district D27 near Sembawang, Yishun in the area Far North (North region).

#### **EXTERIOR FACILITIES**

24 Hours Security

Clubhouse

Covered Car Park

• Function Room

VISIT THIS PROPERTY AT: https://www.sghomesguru.com/property/SGLD62683980

L3008899K R007425C