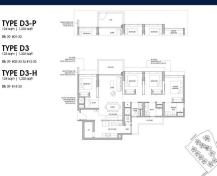

# RESIDENTIAL - EXECUTIVE CONDO 1,335SQFT (124SQM) / CALL FOR PRICE!

4 - Bedroom

■ NO. OF FLOORS: 14

■ FLOOR/LEVEL: 10 - HIGH FLOOR

■ BED ROOMS: 4+1
■ BATH ROOMS: 3
■ MAIDS ROOMS: N/A
■ PARKING SPACES: N/A

■ LAYOUT TYPE: REGULAR

■ FACING: N/A
■ VIEWING: OTHER

■ SELLING PRICE: CALL FOR PRICE