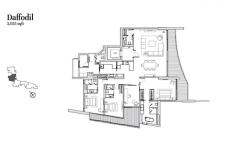

## **RESIDENTIAL - CONDOMINIUM**

11, STAMFORD ROAD, CITY HALL, CLARKE QUAY,

**SINGAPORE 178884** 

■ LISTING ID: SGLD63154155 ■ TENURE: LEASEHOLD 99

■ TITLE: N/A

■ **SIZE BUILT-UP**: 3,035SQFT (282SQM)
■ **SIZE LAND**: 4.081AC (1.651HA)

■ NO. OF FLOORS:

■ FLOOR/LEVEL: N/A - N/A
■ BED ROOMS: 3+1
■ BATH ROOMS: 3
■ MAIDS ROOMS: N/A
■ PARKING SPACES: N/A

■ LAYOUT TYPE: REGULAR

■ FACING: N/A
■ VIEWING: N/A

■ SELLING PRICE: CALL FOR PRICE

**■ COMPLETION YEAR:** 2015