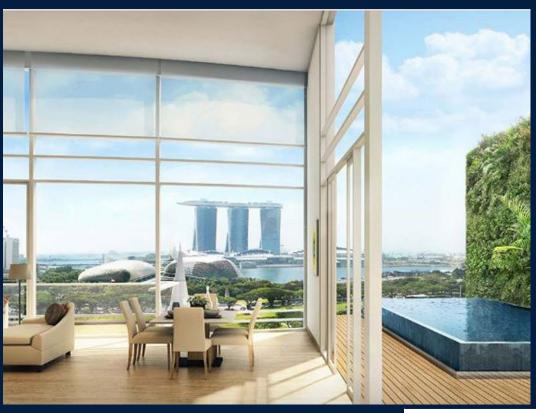

### **EDEN RESIDENCES CAPITOL**

Spacious 3,035sqft (282sqm), partially furnished, 3 bedroom, 3 bathroom Condominium for Sale. Completed in 2015, this unit is in original condition. Others: Leasehold 99, 1 other room(s) This property is currently vacant and ready to move in. Located in Singapore's district D06 near City Hall, Clarke Quay in the area City Hall (Central region).

#### **EXTERIOR FACILITIES**

24 Hours Security

Covered Car Park

Landscaped Garden

Swimming Pool

VISIT THIS PROPERTY AT: https://www.sghomesguru.com/property/SGLD63154155

L3008899K R007425C