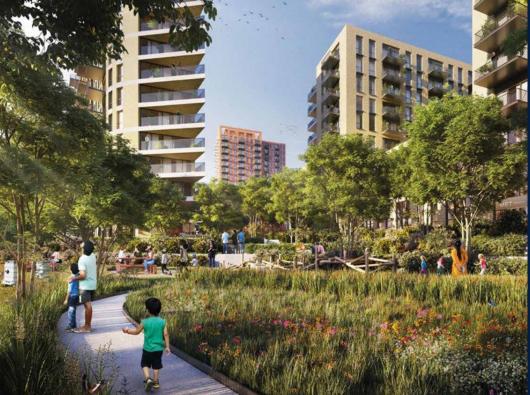

SIZE LAND: N/A ■ NO. OF FLOORS: 13

N/A - LOW FLOOR FLOOR/LEVEL:

**BED ROOMS: BATH ROOMS:** 2 **MAIDS ROOMS:** N/A ■ PARKING SPACES: N/A **LAYOUT TYPE:** N/A **■ FACING:** 

**VIEWING:** PARK / GREENERY VIEW

#### **GRAND UNION**

Apartment for Sale: Partially furnished, 2 bedroom, 2 bathroom. Completion in 2023, this low floor unit is in original condition. Tenure: Leasehold 999