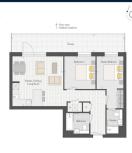

SIZE LAND: N/A ■ NO. OF FLOORS: 13

N/A - LOW FLOOR FLOOR/LEVEL:

**BED ROOMS: BATH ROOMS:** 2 **MAIDS ROOMS:** N/A ■ PARKING SPACES: N/A **LAYOUT TYPE:** N/A **■ FACING:** 

**VIEWING:** PARK / GREENERY VIEW