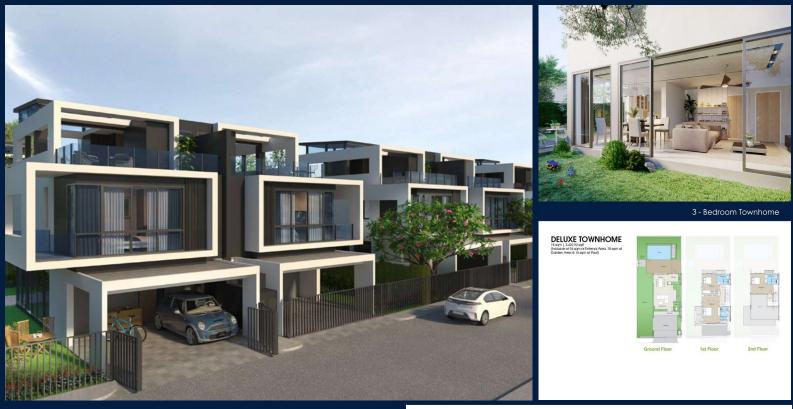

## **RESIDENTIAL - TOWN HOUSE**

390/1 TAMBON CHOENG THALE, THALANG DISTRICT, 83110, PHUKET, PHUKET, THAILAND

LISTING ID: TENURE: TITLE: SIZE BUILT-UP: SIZE LAND: ■ NO. OF FLOORS: FLOOR/LEVEL: BED ROOMS: BATH ROOMS: MAIDS ROOMS: PARKING SPACES: LAYOUT TYPE: FACING: VIEWING: SELLING PRICE:

■ COMPLETION YEAR:

**CONDITION:** 

FURNISHING:

LISTING DATE:

L3008899K R007425C

SGLD65174616 FREEHOLD N/A 3,423SQFT (318SQM) 2.372AC (0.960HA) 3 N/A - N/A 3 3 N/A N/A REGULAR N/A OTHER 2027

**ORIGINAL CONDITION** PARTIALLY FURNISHED NOV 02, 2022

#### **LAGUNA PARK 2**

Townhome for Sale: Partially furnished, 3 bedroom, 3 bathroom. Completion in 2027, this unit is in original condition. Tenure: Freehold