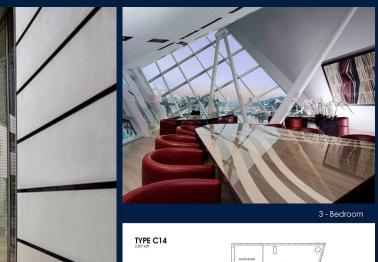

## **REFLECTIONS AT KEPPEL BAY**

Spacious 2,207sqft (205sqm), partially furnished, 3 bedroom, 2 bathroom Condominium for Sale. Completed in 2011, this high floor unit is in original condition. Others: Leasehold 99, 1 other room(s) This property is currently vacant and ready to move in. Located in Singapore's district D04 near Harbourfront, Telok Blangah in the area Keppel (Central region).