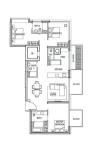

## **RESIDENTIAL - CONDOMINIUM** 1,561SQFT (145SQM) / CALL FOR PRICE!

3 - Bedroom

TYPE VC8a

■ NO. OF FLOORS: N/A

FLOOR/LEVEL: 2 - LOW FLOOR

**BED ROOMS:** 3 **BATH ROOMS:** 2 **MAIDS ROOMS:** N/A ■ PARKING SPACES: N/A **CORNER LAYOUT TYPE:** 

**■ FACING:** N/A **VIEWING: OTHER** 

**■ SELLING PRICE:** 