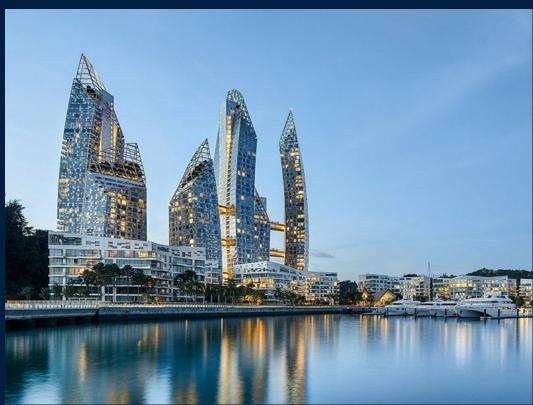

#### **REFLECTIONS AT KEPPEL BAY**

Spacious 1,561sqft (145sqm), partially furnished, 3 bedroom, 2 bathroom Condominium for Sale. Completed in 2011, this low floor corner unit is in original condition. Others: Leasehold 99 This property is currently vacant and ready to move in. Located in Singapore's district D04 near Harbourfront, Telok Blangah in the area Keppel (Central region).