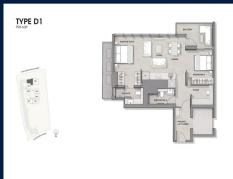

■ NO. OF FLOORS: 28
■ FLOOR/LEVEL: N/A - N/A
■ BED ROOMS: 2+1
■ BATH ROOMS: 2
■ MAIDS ROOMS: N/A
■ PARKING SPACES: N/A
■ LAYOUT TYPE: OTHER

■ FACING: N/A
■ VIEWING: OTHER

■ SELLING PRICE: CALL FOR PRICE

#### **CUSCADEN RESERVE**

Spacious 926sqft (86sqm), partially furnished, 2 bedroom, 2 bathroom Condominium for Sale. Completed in 2022, this unit is in original condition. Others: Leasehold 99, 1 other room(s) This property is currently vacant and ready to move in. Located in Singapore's district D10 near Tanglin, Holland in the area Tanglin (Central region).