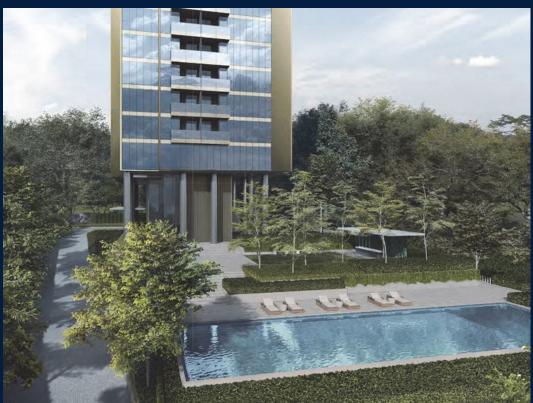

### **RESIDENTIAL - CONDOMINIUM**

**8 CUSCADEN ROAD, SINGAPORE 249732** 

■ LISTING ID: SGLD69218684 ■ TENURE: LEASEHOLD 99

■ TITLE: N/A

■ **SIZE BUILT-UP**: 926SQFT (86SQM)
■ **SIZE LAND**: 1.414AC (0.572HA)

#### **CUSCADEN RESERVE**

Spacious 926sqft (86sqm), partially furnished, 2 bedroom, 2 bathroom Condominium for Sale. Completed in 2022, this unit is in original condition. Others: Leasehold 99, 1 other room(s) This property is currently vacant and ready to move in. Located in Singapore's district D10 near Tanglin, Holland in the area Tanglin (Central region).

#### **EXTERIOR FACILITIES**

24 Hours Security

Clubhouse

Covered Car Park

Lounge

VISIT THIS PROPERTY AT: https://www.sghomesguru.com/property/SGLD69218684

L3008899K R007425C