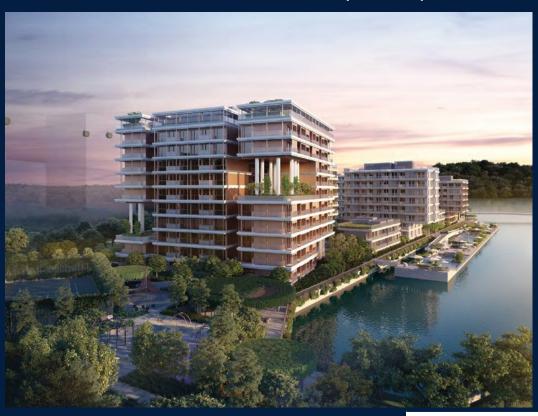

#### **RESIDENTIAL - CONDOMINIUM**

HARBOURFRONT AVENUE, SINGAPORE 097993

■ LISTING ID: SGLD69351398 ■ TENURE: LEASEHOLD 99

■ TITLE: N/A

■ SIZE BUILT-UP: 1,076SQFT (100SQM)
■ SIZE LAND: 6.526AC (2.641HA)

■ NO. OF FLOORS: 10

#### THE REEF AT KING'S DOCK

Condominium for Sale: Partially furnished, 3 bedroom, 2 bathroom + study. Completed in 2025, this unit is in original condition. Tenure: Leasehold 99 Located in Singapore's district D04 near Harbourfront, Telok Blangah in the area Keppel (Central region).