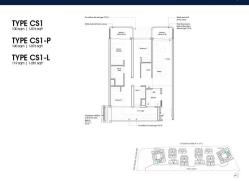

■ FLOOR/LEVEL: 4 - MIDDLE FLOOR

■ BED ROOMS: 3+1
■ BATH ROOMS: 2
■ MAIDS ROOMS: N/A
■ PARKING SPACES: N/A
■ LAYOUT TYPE: OTHER
■ FACING: N/A
■ VIEWING: OTHER

■ SELLING PRICE: CALL FOR PRICE

**■ COMPLETION YEAR:** 2025