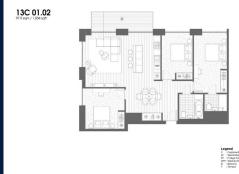

### **RESIDENTIAL - APARTMENT**

NORTH WOOLWICH ROAD, LONDON, E16 2BG, LONDON, LONDON, UNITED KINGDOM

■ LISTING ID: SGLD70583123 ■ TENURE: LEASEHOLD 999

■ TITLE: N/A

■ SIZE BUILT-UP: 1,054SQFT (98SQM)

■ SIZE LAND: N/A
■ NO. OF FLOORS: 7
■ FLOOR/LEVEL: N/A - N/A

■ BED ROOMS: 3

■ BATH ROOMS: 2 ■ MAIDS ROOMS: N/A ■ PARKING SPACES: N/A

■ LAYOUT TYPE: REGULAR

■ FACING: N/A
■ VIEWING: OTHER

■ SELLING PRICE: CALL FOR PRICE

**■ COMPLETION YEAR:** 2017

■ CONDITION: ORIGINAL CONDITION
■ FURNISHING: PARTIALLY FURNISHED

#### **ROYAL WHARF**

Spacious 1,054sqft (98sqm), partially furnished, 3 bedroom, 2 bathroom Apartment for Sale. Completion in 2017, this unit is in original condition. Others: leasehold 999 This property is currently vacant and ready to move in. Block: John Cabot Location: London, United Kingdom.