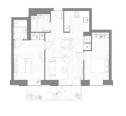

## **RESIDENTIAL - APARTMENT**

DEANSTON WHARF, BRADFIELD ROAD, SILVERTOWN, E16 2AX, LONDON, LONDON, UNITED

LISTING ID:
TENURE:
TITLE:
SIZE BUILT-UP:
SIZE LAND:
NO. OF FLOORS:
FLOOR/LEVEL:
BED ROOMS:
BATH ROOMS:
MAIDS ROOMS:
PARKING SPACES:
LAYOUT TYPE:
FACING:
VIEWING:
SELLING PRICE:

COMPLETION YEAR:

CONDITION:

FURNISHING:

LISTING DATE:

SGLD71996803 LEASEHOLD 999 N/A 766SQFT (71SQM) N/A 16 N/A - N/A 2 2 N/A N/A OTHER N/A OTHER CALL FOR PRICEI 2024

ORIGINAL CONDITION PARTIALLY FURNISHED NOV 02, 2021