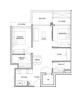

VIEWING:

CONDITION:

FURNISHING:

LISTING DATE:

SELLING PRICE:

COMPLETION YEAR:

SGLD72225747 FREEHOLD N/A 807SQFT (75SQM) 4.785AC (1.936HA) 5 4 - HIGH FLOOR 2+1 2 N/A N/A REGULAR N/A OTHER