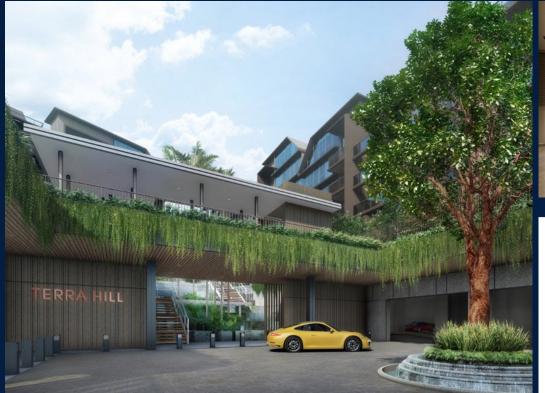

#### **TERRA HILL**

Condominium for Sale: Partially furnished, 2 bedroom, 2 bathroom. Completion in 2026, this unit is in original condition. Tenure: Freehold Located in Singapore's district D05 near Buona Vista, West Coast, Clementi in the area South West (Central region).

#### 22 YEW SIANG ROAD, BUONA VISTA, WEST COAST, **CLEMENTI, SINGAPORE 117755**

LISTING ID: TENURE: TITLE: SIZE BUILT-UP: SIZE LAND: NO. OF FLOORS: FLOOR/LEVEL: BED ROOMS: BATH ROOMS: MAIDS ROOMS: PARKING SPACES: LAYOUT TYPE: FACING: