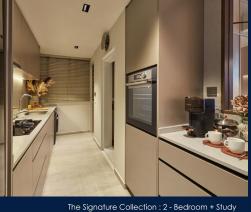

#### **TERRA HILL**

Condominium for Sale: Partially furnished, 2 bedroom, 2 bathroom. Completion in 2026, this unit is in original condition. Tenure: Freehold Located in Singapore's district D05 near Buona Vista, West Coast, Clementi in the area South West (Central region).

#### **OTHER INTERIOR FEATURES**

- Cooker Hob/Hood
- Drver
- **EXTERIOR FACILITIES**
- 24 Hours Security
- Clubhouse

- Balcony
- Dishwasher
- Fridge
- Basketball Court

Huttons

Covered Car Park

VISIT THIS PROPERTY AT: https://www.sghomesguru.com/property/SGLD72225747