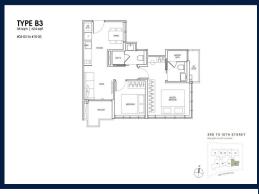

### **RESIDENTIAL - CONDOMINIUM**

11, INSTITUTION HILL, ORCHARD, RIVER VALLEY,

**SINGAPORE 239666** 

■ LISTING ID: SGLD72300401 ■ TENURE: LEASEHOLD 999

■ TITLE: N/A

■ **SIZE BUILT-UP**: 624SQFT (58SQM)
■ **SIZE LAND**: 14,300SQFT (1,329SQM)

■ NO. OF FLOORS: 10

■ FLOOR/LEVEL: N/A - N/A ■ BED ROOMS: 2

■ BATH ROOMS: 2 ■ MAIDS ROOMS: N/A

■ PARKING SPACES: N/A
■ LAYOUT TYPE: CORNER
■ FACING: N/A

■ VIEWING: OTHER

■ SELLING PRICE: CALL FOR PRICE

**■ COMPLETION YEAR:** 202