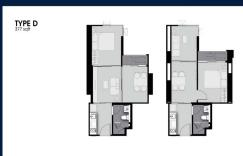

# RESIDENTIAL - CONDOMINIUM 377SQFT (35SQM) / CALL FOR PRICE!

1 - Bedroom Plus

### **RESIDENTIAL - CONDOMINIUM**

RATCHAPRUEK ROAD, TALAT PHLU, THON BURI, 10600, BANGKOK, BANGKOK, THAILAND

■ LISTING ID: SGLD73104160
■ TENURE: FREEHOLD
■ TITLE: N/A

■ **SIZE BUILT-UP:** 377SQFT (35SQM) ■ **SIZE LAND:** 3.212AC (1.300HA)

■ NO. OF FLOORS: 40 ■ FLOOR/LEVEL: N/A - N/A

■ BATH ROOMS: 1
■ MAIDS ROOMS: N/A
■ PARKING SPACES: N/A
■ LAYOUT TYPE: OTHER
■ FACING: N/A
■ VIEWING: OTHER

**BED ROOMS:** 

■ SELLING PRICE: CALL FOR PRICE

**■ COMPLETION YEAR:** 2022