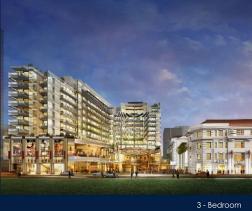

### **EDEN RESIDENCES CAPITOL**

Spacious 2,982sqft (277sqm), partially furnished, 3 bedroom, 3 bathroom Condominium for Sale. Completed in 2015, this unit is in original condition. Others: Leasehold 99 This property is currently vacant and ready to move in. Located in Singapore's district D06 near City Hall, Clarke Quay in the area City Hall (Central region).