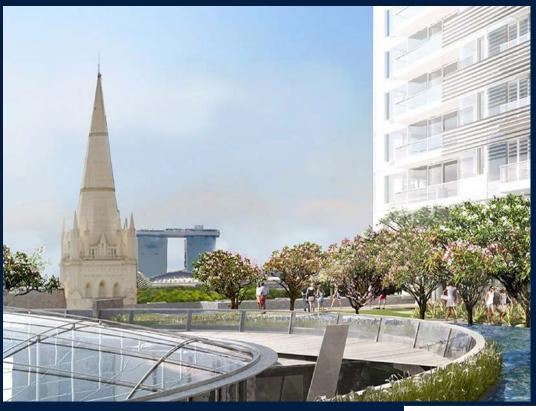

### **EDEN RESIDENCES CAPITOL**

Spacious 2,982sqft (277sqm), partially furnished, 3 bedroom, 3 bathroom Condominium for Sale. Completed in 2015, this unit is in original condition. Others: Leasehold 99 This property is currently vacant and ready to move in. Located in Singapore's district D06 near City Hall, Clarke Quay in the area City Hall (Central region).