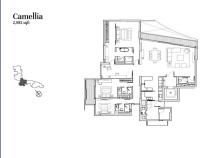

■ NO. OF FLOORS:

■ FLOOR/LEVEL: N/A - N/A

■ BED ROOMS: 3
■ BATH ROOMS: 3
■ MAIDS ROOMS: N/A
■ PARKING SPACES: N/A

■ LAYOUT TYPE: REGULAR

■ FACING: N/A
■ VIEWING: N/A

■ SELLING PRICE: CALL FOR PRICE

**■ COMPLETION YEAR:** 2015

### **EDEN RESIDENCES CAPITOL**

Spacious 2,982sqft (277sqm), partially furnished, 3 bedroom, 3 bathroom Condominium for Sale. Completed in 2015, this unit is in original condition. Others: Leasehold 99 This property is currently vacant and ready to move in. Located in Singapore's district D06 near City Hall, Clarke Quay in the area City Hall (Central region).