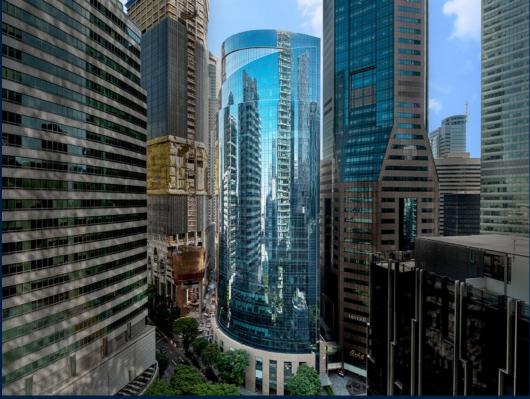

#### **COMMERCIAL - OFFICE**

20, CECIL STREET, BOAT QUAY, RAFFLES PLACE,

**MARINA, SINGAPORE 049705** 

■ LISTING ID: SGLD73485779 ■ TENURE: LEASEHOLD 99

■ TITLE: N/A

■ **SIZE BUILT-UP**: 270SQFT (25SQM) ■ **SIZE LAND**: 5.788AC (2.342HA)

#### **20 CECIL STREET**